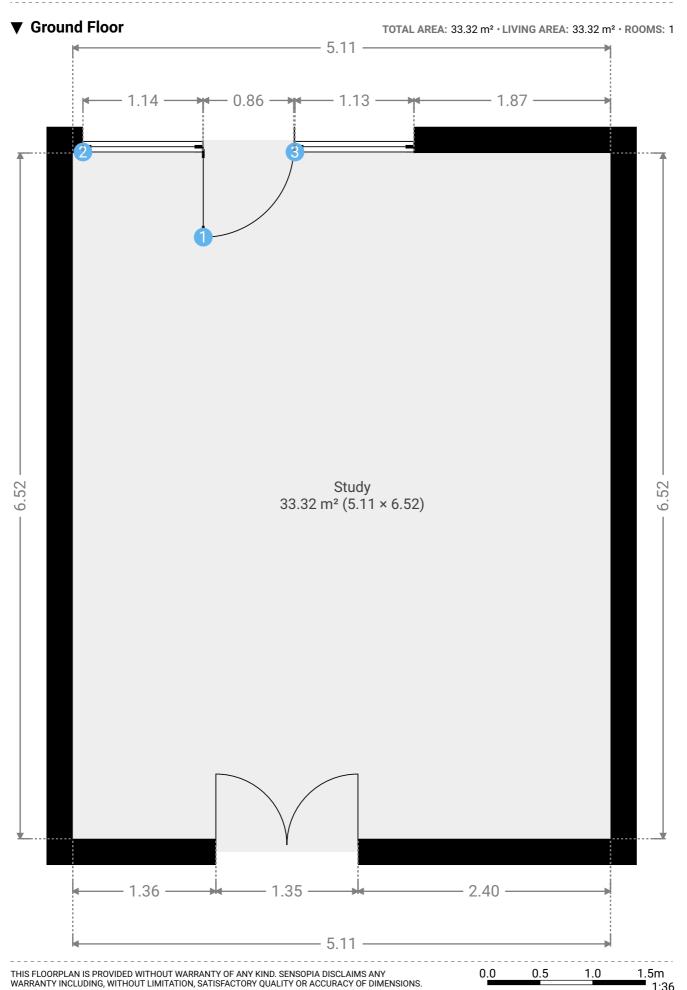

## **Project 1**

TOTAL AREA: 33.32 m<sup>2</sup> · LIVING AREA: 33.32 m<sup>2</sup> · FLOORS: 1 · ROOMS: 1

▼ Study Ground Floor

WIDTH: 5.11 m • LENGTH: 6.52 m AREA: 33.32 m<sup>2</sup> • PERIMETER: 23.26 m

## ▼ Study/Ground Floor

## GLASS DOOR

Height 2.07 m

## 2 FIXED WINDOW

Height 2.07 m

Distance to Floor 0.00 m

#### **63** FIXED WINDOW

Height 2.07 m

Distance to Floor 0.00 m