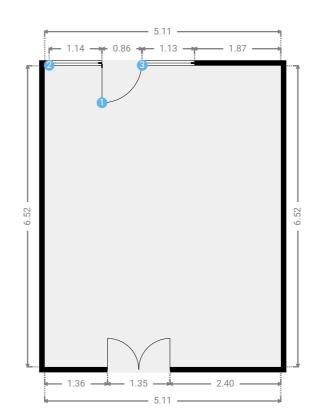

## **Project 1**

TOTAL AREA: 33.32 m<sup>2</sup> · LIVING AREA: 33.32 m<sup>2</sup> · FLOORS: 1 · ROOMS: 1

▼ Study Ground Floor

WIDTH: 5.11 m • LENGTH: 6.52 m AREA: 33.32 m<sup>2</sup> • PERIMETER: 23.26 m

## ▼ Study/Ground Floor

## GLASS DOOR

Height 2.07 m

## 2 FIXED WINDOW

Height 2.07 m

Distance to Floor 0.00 m

#### **63** FIXED WINDOW

Height 2.07 m

Distance to Floor 0.00 m